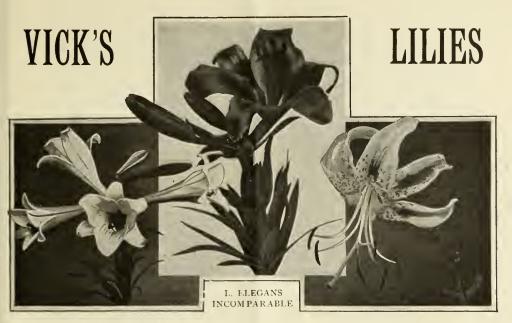

# Lilium Harrisii

### THE BERMUDA EASTER LILY

Invaluable for florists. Can be forced into bloom by Christmas. Our stock this year is the best we have seen in years. Bulbs are ready for delivery now. Order early. Big demand. Extra selected bulbs, 9-11 inches, per dozen, \$3.75; per 100, \$23,00.

# Freesia Purity

The finest strain grown. First size; per dozen, 35 cents; per 100, \$2.25. Extra choice; per dozen, 40 cents; per 100, \$2.50.

Lilium Longiflorum or Japanese Easter Lily

This magnificent lily is a great favorite both for forcing and outdoor planting. It resembles L. Harrisii in color and shape, and while it cannot be brought into flower as early as Harrisii, it is getting to be a great favorite to follow Harrisii. Flowers are pure white, trumpet shape and exquisitely fragrant. We offer only the best imported stock.

# Lilium Candidum

This variety is sometimes called the Annunciation Lily, or Madonna Lily. Good for forcing, also used for outdoor planting. Its snowy white flowers are borne aloft by long, slender stems. Unsurpassed in stateliness and heauty.