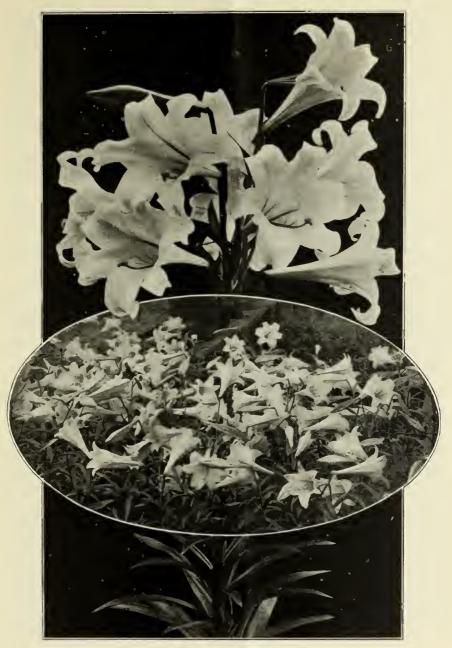

# Freesia Purity

The finest strain grown. First size; per dozen, 35 cents; per 100, \$2.25. Extra choice; per dozen, 40 cents; per 100, \$2.50.

Lilium Longiflorum or Japanese Easter Lily

This magnificent lily is a great favorite both for forcing and outdoor planting. It resembles L. Harrisii in color and shape, and while it cannot be brought into flower as early as Harrisii, it is getting to be a great favorite to follow Harrisii. Flowers are pure white, trumpet shape and exquisitely fragrant. We offer only the best imported stock.

Price, 7 to 9 inches, extra selected, per dozen, 80 cents; per 100, \$5.50; per 1000, \$50.00.

First quality, per dozen, 70 cents; per 100, \$5.00; per 1000, \$45.00.