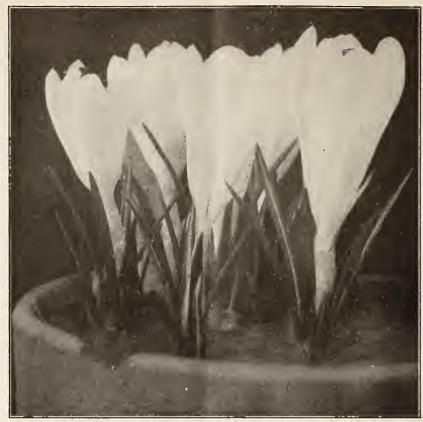

in a hamper            | 4   | 50 |

# OXALIS

An interesting class of small bulbs, desirable for winter flowering in pots and hanging baskets, producing an abundance of bloom.

| Bermuda Butter   | cup, Per | Doz | Pe | 100 | Peri | 000        |
|------------------|----------|-----|----|-----|------|------------|
| large size .     |          |     |    |     |      |            |
| Bowii, bright ro | se       | 25  | 1  | 25  | 10   | 00         |
| Grand Duchess.   | pink     | 20  | 1  | 25  |      |            |
| 66 66            | lavender | 20  | 1  | 25  |      |            |
| 66 66            | white .  | 20  | 1  | 25  |      |            |
| Versicolor, vari | egated . | 15  |    | 50  | 4    | 00         |
| Finest mixed .   |          | 10  |    | 50  | 3    | 5 <b>0</b> |



EARLY-FLOWERING CROCUS

# Vick's Named and Mixed Crocus

There is a rapidly growing demand for Crocus both for forcing and outdoor growing. Last year we could not get enough stock to fill our orders. This year we have ordered nearly double the quantity used last year.

Not less than 100 sold at these prices.

|                            | Per 100  | Per 1000 |
|----------------------------|----------|----------|
| Blue and Purple            | . \$0 40 | \$3 25   |
| White                      | . 40     | $3 \ 25$ |
| Striped and Variegated     | . 40     | 3 25     |
| All colors mixed           | . 40     | 3 25     |
| Large Yellow, mammoth size | e        |          |
| Per doz. 20 cts            | . 90     | 7 50     |
| " First size               |          |          |
| Per doz.