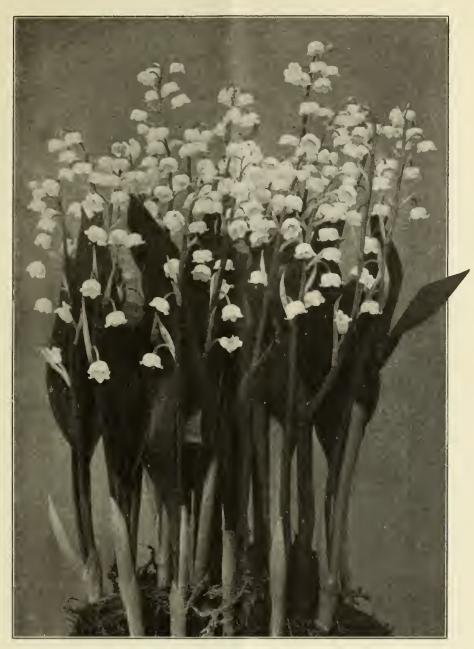

Choice selected bulbs, per dozen, 60 cents; per hundred, \$4.25; per thousand, \$38.00.

Vick's Extra Selected Lilies of the Valley Are the most Profitable Kind for Florists

Best imported. Will force quickly and flower abundantly. Pips ready in November. Vick's extra selected Berlin, per dozen, 25 cents; per hundred, \$1.50; per thousand, \$14.00 Vick's extra selected Hamburg, per dozen, 25 cents; per hundred, \$1.25; per thousand, \$11.00