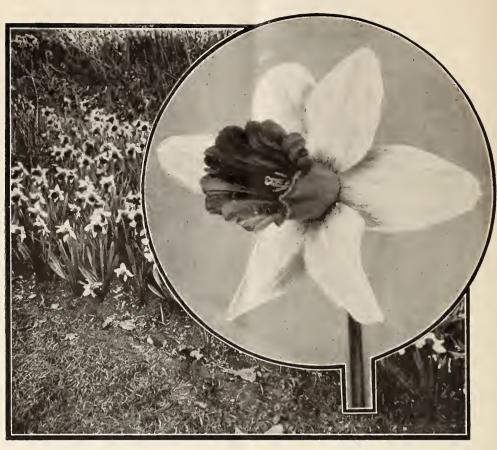

de Constantinople, re | ed |  |  |  | 4 |  |  |  | . \$0 | 15   | \$1 | 00 | \$8   | 00  |
| Casé Brun, rich brown         |    |  |  |  |   |  |  |  |       |      |     |    | 8     | 00  |
| Cramosi Brilliant, scarlet .  |    |  |  |  |   |  |  |  |       | 15   | 1   | 00 | 8     | 00  |
| Gloriosa, yellow and red .    |    |  |  |  |   |  |  |  |       | 15   | 1   | 00 | 8     | 00  |
| Lutea, yellow                 |    |  |  |  |   |  |  |  |       | 15   | 1   | 00 | 8     | 00  |
| Markgraaf, red and yellow .   |    |  |  |  |   |  |  |  |       | 15   | 1   | 00 | 8     | 00  |
| Perfecta, red striped         |    |  |  |  |   |  |  |  |       |      |     | 00 | 8     | 00  |
| Extra Superfine Mixture .     |    |  |  |  |   |  |  |  |       | 15   |     | 75 | 6     | 75  |



# Vick's Selected Single Narcissus

| Extremely popular for forcing and out door growing. Perfectly hardy | . w | ill grow a | nywhere. |
|---------------------------------------------------------------------|-----|------------|----------|
| Per                                                                 | doz | Per 100    | Per 1000 |
| Bicolor Horsfieldii, yellow trumpet, white perianth                 | 25  | \$1 35     | \$11 00  |
| " Empress. One of the very best, yellow and white, first size       | 25  | 1 50       | 12 00    |
| " Double nose bulbs. Will produce 2 or 3 blooms                     | 30  | 1 75       | 15 00    |
| " Grandis maximus, white perianth, broad petals                     | 20  | 1 10       | 9 50     |
| " Princeps maximus, primrose perianth, yellow